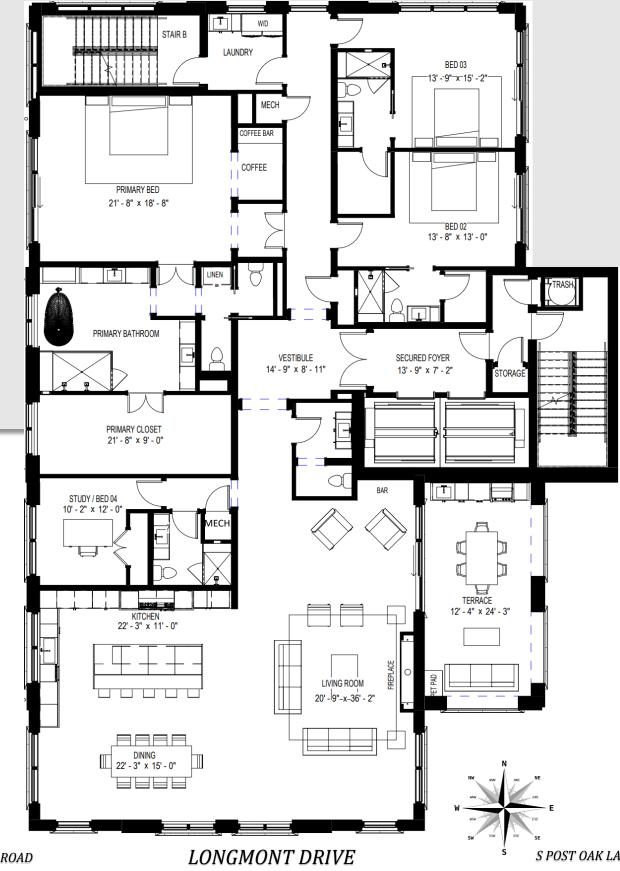

BEVERLY floorplans

#### CALIFORNIAN RESIDENCE

4 BED | 4.5 BATH | 2 PRIVATE TERRACES | 2 PARKING SPACES

4,378 INDOOR SF | 368 COVERED TERRACE SF | 2,016 OPEN TERRACE SF | 6,762 TOTAL SF | 10' CEILING HEIGHT

exposure to light are for representational purposes only and subject to variances. View renderings and exposures to light shown for a particular floor plan may be reflective only of the direction in which the Unit shown on such floor plan faces, and actual views and exposures to light shown for a particular floor plan may be reflective only of the direction in which the Unit shown on such floor plan faces, and actual views and exposures to light of a particular Unit may vary depending upon the floor on which such Unit is located. Sponsor makes no representations as to any view and/or exposure to light shown for a particular floor plan may be affected by any existing or future development. Floor plans are not proximate, and may vary from the description of the unit in the condominium declaration. All dimensions are approximate and subject to normal construction variations. All dimensions may contain minor variations affor floor floor. Further on to floor, Further on the discription of the unit in the condominium declaration. All dimensions are approximate and subject to normal construction variations. All dimensions may contain minor variations affor floor floor. Further of the floor of floor. Further on the dimensions are approximate and subject to normal construction variations. All dimensions may contain minor variations affor floor floor. Further on the dimensions are approximate and subject to normal construction variations. All dimensions may contain minor variations for floor floor. Further of the dimensions are approximate and subject for a manifestive and specifications of any and all improvements to any part of The Condominium or Property are subject to change or cancellation without notice. Equal Housing Opportunity.

#### **BEVERLY ONE RESIDENCE** FLOOR 7

4 BED | 4.5 BATH | PRIVATE TERRACE | 3 PARKING SPACES 4,378 INDOOR SF | 368 COVERED TERRACE SF | 4,746 TOTAL SF | 12' CEILING HEIGHT

SAGE ROAD

S POST OAK LANE

All artist's renderings are for representational purposes only and subject to variances. Finishes depicted in artist's rendering are not necessarily indicative of what will be specified in the offering plan and not all items depicted in artist's rendering are included in unit purchase. All renderings of views and exposure to light are for representational purposes only and subject to variances. Finishes depicted in artist's renderings are included in unit purchase. All renderings of views and exposure to light are for representational purposes only and subject to variances. View renderings and exposures to light for a particular floor plan may be reflective only of the direction in which the Unit shown on such floor plan faces, and actual views and exposures to light for a particular Unit may vary depending upon the floor on which such Unit is located. Sponsor makes no representations as to any view and/or exposure to light at any time or as the same may be affected by any existing or future development. Floor plans are not to scale, dimensions are approximate, and may vary from the description of the unit in the condominium declaration. All dimensions are approximate and subject to normal construction variations and to included. Notwithstanding any other information, all prices, building design, architectural renderings, plans, amenities, features and specifications of any and all improvements to any part of The Condominium or Property are subject to change or cancellation without notice. Equal Housing Opportunity