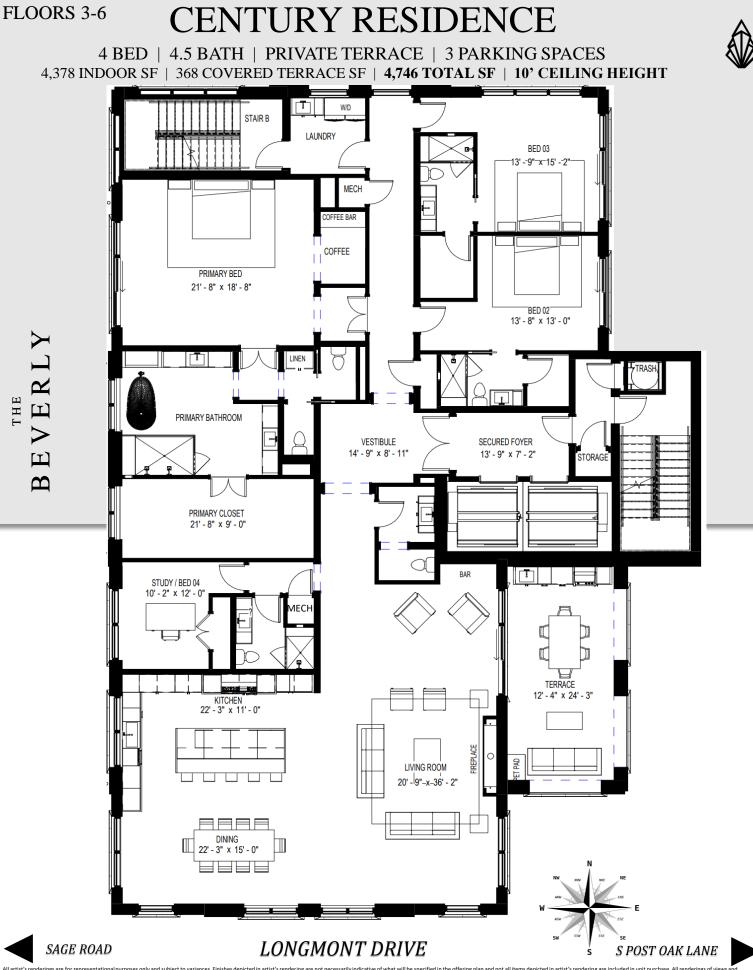

#### **BEVERLY ONE RESIDENCE** FLOOR 7

4 BED | 4.5 BATH | PRIVATE TERRACE | 3 PARKING SPACES 4,378 INDOOR SF | 368 COVERED TERRACE SF | 4,746 TOTAL SF | 12' CEILING HEIGHT

SAGE ROAD

S POST OAK LANE

All artist's renderings are for representational purposes only and subject to variances. Finishes depicted in artist's rendering are not necessarily indicative of what will be specified in the offering plan and not all items depicted in artist's rendering are included in unit purchase. All renderings of views and exposure to light are for representational purposes only and subject to variances. Finishes depicted in artist's renderings are included in unit purchase. All renderings of views and exposure to light are for representational purposes only and subject to variances. View renderings and exposures to light for a particular floor plan may be reflective only of the direction in which the Unit shown on such floor plan faces, and actual views and exposures to light for a particular Unit may vary depending upon the floor on which such Unit is located. Sponsor makes no representations as to any view and/or exposure to light at any time or as the same may be affected by any existing or future development. Floor plans are not to scale, dimensions are approximate, and may vary from the description of the unit in the condominium declaration. All dimensions are approximate and subject to normal construction variations and to included. Notwithstanding any other information, all prices, building design, architectural renderings, plans, amenities, features and specifications of any and all improvements to any part of The Condominium or Property are subject to change or cancellation without notice. Equal Housing Opportunity