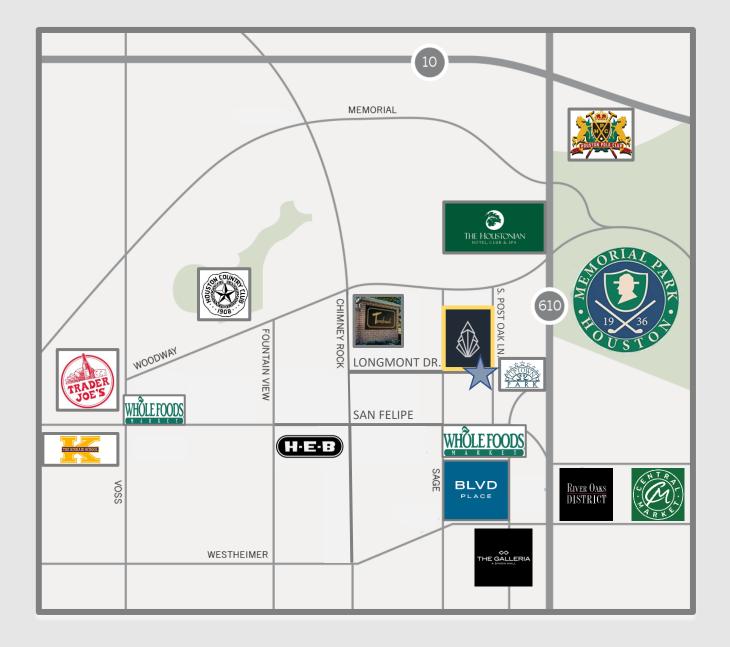

Uptown Houston - 0.5 Miles

Uptown Houston - 0.5 Miles

Memorial Park – 1.5 Miles

The Galleria – 1.4 Miles

Houston Country Club – 2.4 Miles