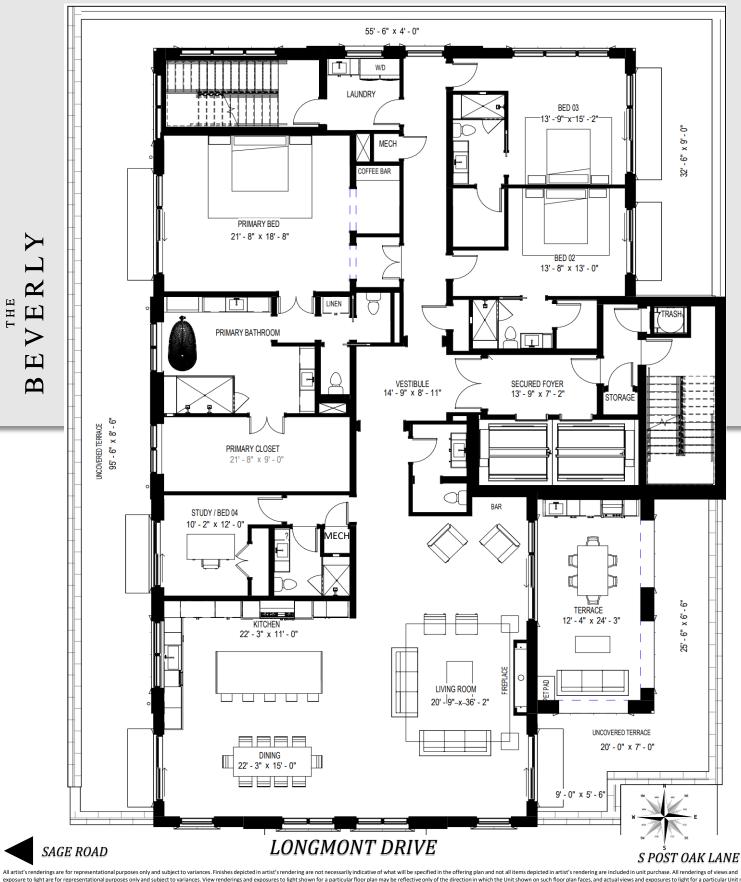

#### CALIFORNIAN RESIDENCE

4 BED | 4.5 BATH | 2 PRIVATE TERRACES | 2 PARKING SPACES

4,378 INDOOR SF | 368 COVERED TERRACE SF | 2,016 OPEN TERRACE SF | 6,762 TOTAL SF | 10' CEILING HEIGHT

exposure to light are for representational purposes only and subject to variances. View renderings and exposures to light shown for a particular floor plan may be reflective only of the direction in which the Unit shown on such floor plan faces, and actual views and exposures to light shown for a particular floor plan may be reflective only of the direction in which the Unit shown on such floor plan faces, and actual views and exposures to light of a particular Unit may vary depending upon the floor on which such Unit is located. Sponsor makes no representations as to any view and/or exposure to light shown for a particular floor plan may be affected by any existing or future development. Floor plans are not proximate, and may vary from the description of the unit in the condominium declaration. All dimensions are approximate and subject to normal construction variations. All dimensions may contain minor variations affor floor floor. Further on to floor, Further on the discription of the unit in the condominium declaration. All dimensions are approximate and subject to normal construction variations. All dimensions may contain minor variations affor floor floor. Further of the floor of floor. Further on the dimensions are approximate and subject to normal construction variations. All dimensions may contain minor variations affor floor floor. Further on the dimensions are approximate and subject to normal construction variations. All dimensions may contain minor variations for floor floor. Further of the dimensions are approximate and subject for a manifestive and specifications of any and all improvements to any part of The Condominium or Property are subject to change or cancellation without notice. Equal Housing Opportunity.

All artist's renderings are for representational purposes only and subject to variances. Finishes depicted in artist's rendering are not necessarily indicative of what will be specified in the offering plan and not all items depicted in artist's rendering are included in unit purchase. All renderings of views and exposure to light are for representational purposes only and subject to variances. Finishes depicted in artist's rendering are not necessarily indicative of what will be specified in the offering plan and not all items depicted in artist's rendering are included in unit purchase. All renderings of views and exposures to light are of views and exposures to light are of representational purposes only and subject to variances. View renderings and exposures to light shown for a particular floor plan may be reflective only of the direction in which the Unit shown on such floor plan faces, and actual views and exposures to light for a particular Unit may vary form the description of the unit in the condominium declaration. All dimensions are approximate and subject to normal construction variations and tolerances. Plans and timensions may contain minor variations from floor to floor. Furniture depicted herein is for demonstration purposes only and to included. Notwithstanding any other information, all prices, building design, architectural renderings, plans, amenities, features and specifications of any and all improvements to any part of The Condominium or Property are subject to change or cancellation without notice. Equal Housing Opportunity.