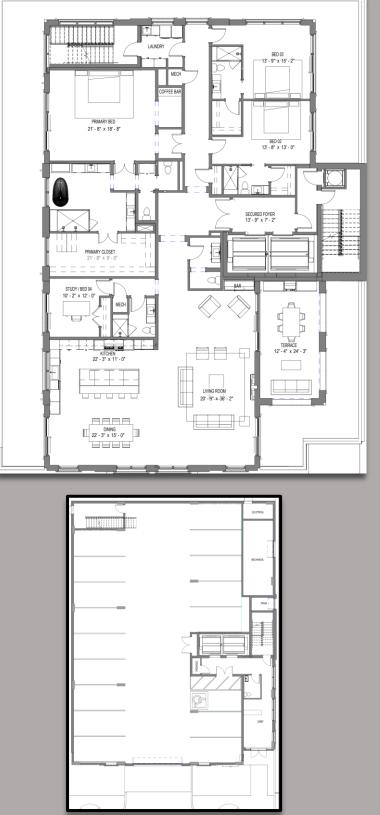

BEVERLY floorplans

## FLOOR 1 LOBBY & RESIDENT PARKING

All artist's renderings are for representational purposes only and subject to variances. Finishes depicted in artist's rendering are not necessarily indicative of what will be specified in the offering plan and not all items depicted in artist's rendering are included in unit purchase. All renderings of views and exposure to light are for representational purposes only and subject to variances. View renderings and dexposures to light for a particular floor plan may be reflective only of the direction in which the Unit shown on such floor plan faces, and actual views and exposures to light for a particular floor plan may be reflective only of the direction in which the Unit shown on such floor plan faces, and actual views and exposures to light for a particular floor plan may be reflective only of the direction in which the Unit shown on such floor plan faces, and actual views and exposures to light for a particular floor plan may be reflected by any existing or future development. Floor plans are not to scale, dimensions are approximate, and may vary from the description of the unit in the condominium declaration. All dimensions are approximate and subject to normal construction variations and to functionary and to included. Notwithstanding any other information, all prices, building design, architectural renderings, plans, amenities, features and specifications of any and all improvements to any part of The Condominium or Property are subject to change or cancellation without notice. Equal Housing Opportunity.

#### CALIFORNIAN RESIDENCE

4 BED | 4.5 BATH | 2 PRIVATE TERRACES | 2 PARKING SPACES

4,378 INDOOR SF | 368 COVERED TERRACE SF | 2,016 OPEN TERRACE SF | 6,762 TOTAL SF | 10' CEILING HEIGHT

exposure to light are for representational purposes only and subject to variances. View renderings and exposures to light shown for a particular floor plan may be reflective only of the direction in which the Unit shown on such floor plan faces, and actual views and exposures to light shown for a particular floor plan may be reflective only of the direction in which the Unit shown on such floor plan faces, and actual views and exposures to light of a particular Unit may vary depending upon the floor on which such Unit is located. Sponsor makes no representations as to any view and/or exposure to light shown for a particular floor plan may be affected by any existing or future development. Floor plans are not proximate, and may vary from the description of the unit in the condominium declaration. All dimensions are approximate and subject to normal construction variations. All dimensions may contain minor variations affor floor floor. Further on to floor, Further on the discription of the unit in the condominium declaration. All dimensions are approximate and subject to normal construction variations. All dimensions may contain minor variations affor floor floor. Further of the floor of floor. Further on the dimensions are approximate and subject to normal construction variations. All dimensions may contain minor variations affor floor floor. Further on the dimensions are approximate and subject to normal construction variations. All dimensions may contain minor variations for floor floor. Further of the dimensions are approximate and subject for a manifestive and specifications of any and all improvements to any part of The Condominium or Property are subject to change or cancellation without notice. Equal Housing Opportunity.

#### **BEVERLY ONE RESIDENCE** FLOOR 7

4 BED | 4.5 BATH | PRIVATE TERRACE | 3 PARKING SPACES 4,378 INDOOR SF | 368 COVERED TERRACE SF | 4,746 TOTAL SF | 12' CEILING HEIGHT

SAGE ROAD

S POST OAK LANE

All artist's renderings are for representational purposes only and subject to variances. Finishes depicted in artist's rendering are not necessarily indicative of what will be specified in the offering plan and not all items depicted in artist's rendering are included in unit purchase. All renderings of views and exposure to light are for representational purposes only and subject to variances. Finishes depicted in artist's renderings are included in unit purchase. All renderings of views and exposure to light are for representational purposes only and subject to variances. View renderings and exposures to light for a particular floor plan may be reflective only of the direction in which the Unit shown on such floor plan faces, and actual views and exposures to light for a particular Unit may vary depending upon the floor on which such Unit is located. Sponsor makes no representations as to any view and/or exposure to light at any time or as the same may be affected by any existing or future development. Floor plans are not to scale, dimensions are approximate, and may vary from the description of the unit in the condominium declaration. All dimensions are approximate and subject to normal construction variations and to included. Notwithstanding any other information, all prices, building design, architectural renderings, plans, amenities, features and specifications of any and all improvements to any part of The Condominium or Property are subject to change or cancellation without notice. Equal Housing Opportunity