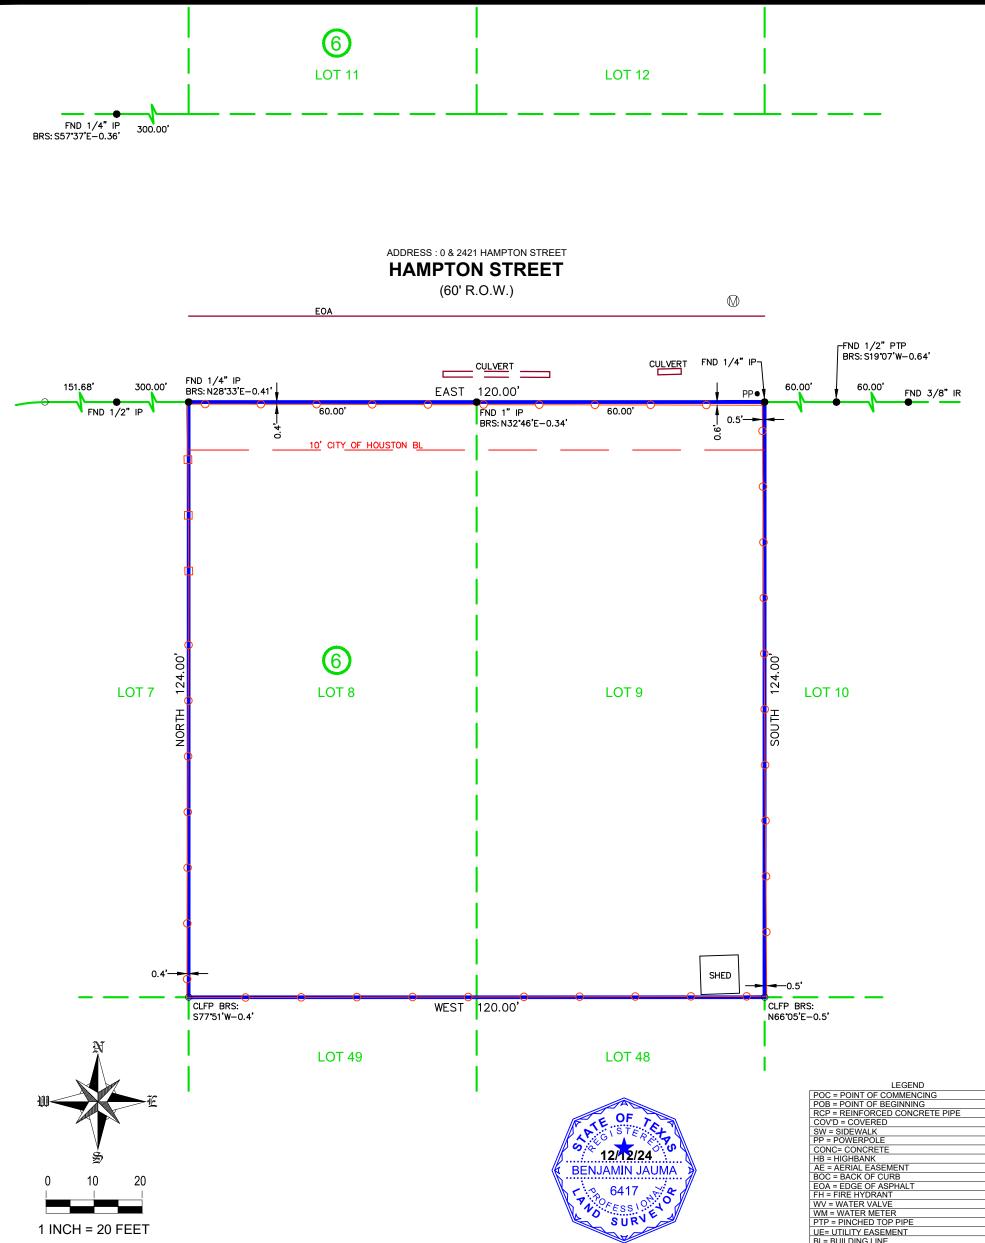

GENERAL NOTES: 1.) SUBJECT TO ANY AND ALL EASEMENTS AND RESTRICTIONS RECORDED IN VOLUME 18, PAGE 57, MAP

2.) SUBJECT TO CITY OF HOUSTON ORDINANCE NO(S). 85-1878, RECORDED IN COUNTY CLERK'S FILE NO.

I, BENJAMIN JAUMA, DO HEREBY CERTIFY THAT THIS MAP CORRECTLY REPRESENTS A BOUNDARY SURVEY MADE BY ME OR UNDER MY SUPERVISION ON THE GROUND , IN ACCORDANCE WITH THE INFORMATION PROVIDED TO ME AND THAT IT CORRECTLY REPRESENT THE FACTS AS FOUND AT THE TIME OF THE SURVEY. THERE WERE NO ENCROACHMENTS APPARENT ON THE GROUND EXCEPT AS SHOWN HEREON. THIS SURVEY IS CERTIFIED FOR THIS TRANSACTION ONLY.

| 2.) SUBJECT TO CITT OF TIOUSTON ONDINANCE NO(3). 0. | J-1070, NECONDED IN COONTT CLERKSTILL NO.     | INFORMATION PROVIDED TO ME AND TH     |                                                  | <b>WILLIOLE</b>                              |            |
|-----------------------------------------------------|-----------------------------------------------|---------------------------------------|--------------------------------------------------|----------------------------------------------|------------|
| N253886, 89-1312, RECORDED IN COUNTY CLERK'S FILE N | O. M337573, 91-1701, RECORDED IN COUNTY       | INFORMATION PROVIDED TO ME AND TH     |                                                  | STM = STORM                                  |            |
| CLERK'S FILE NO. N556388, REAL PROPERTY RECORDS, I  | HARRIS COUNTY, TEXAS.                         | THE FACTS AS FOUND AT THE TIME OF     | THE SURVEY. THERE WERE NO                        | SAN = SANITARY                               |            |
| 3.) THIS SURVEY MEETS THE STANDARDS FOR A LAND S    | URVEY IN THE STATE OF TEXAS AS DEFINED IN THE | ENCROACHMENTS APPARENT ON THE C       | GROUND EXCEPT AS SHOWN                           | = CHAIN LINK FENCE                           |            |
| MANUAL OF PRACTICE BY TEXAS SOCIETY OF PROFESSI     | IONAL SURVEYORS.                              | HEREON. THIS SURVEY IS CERTIFIED FO   | R THIS TRANSACTION ONLY                          |                                              |            |
| 4.) THIS SURVEY IS NOT TRANSFERABLE TO ADDITIONAL   | INSTITUTIONS OR SUBSEQUENT OWNERS AND IS      |                                       | In the transforment energy                       |                                              |            |
| VALID FOR THIS TRANSACTION ONLY, ANY LOSS RESULT    |                                               |                                       |                                                  | CLEP = CHAIN LINK FENCE POST                 |            |
| RESPONSIBILITY OF DART LAND SERVICES. USE OF THIS   |                                               |                                       |                                                  | WFP = WOOD FENCE POST                        |            |
| CLIENT OF THE TRANSACTION DATED TODAY. SHALL BE     |                                               |                                       |                                                  | IFP = IRON FENCE POST                        |            |
| 5.) ALL BEARINGS ARE BASED ON RECORDED PLAT.        |                                               |                                       |                                                  | BFP = BARBWIRE FENCE POST                    |            |
| 6.) FENCES OVERLAP PROPERTY LINES AS SHOWN.         |                                               | Launa                                 |                                                  | EOP = EDGE OF PAVEMENT                       |            |
|                                                     |                                               |                                       |                                                  |                                              |            |
|                                                     |                                               | BENJAMIN JAUMA, REGISTERED PROFES     | SSIONAL LAND SURVEYOR OF                         | = BOUNDARY LINE                              |            |
|                                                     |                                               | TEXAS REGISTRATION No. 6417           |                                                  | = ADJOINING PROPERTY LINE                    |            |
| COPYRIGHT, DART LAND SERVICES                       | PROPERTY DESCRIPTION                          |                                       | SURVEYORS -SURVEYOR HAS NO                       | DT ABSTRACTED SUBJECT PROPERTY-              |            |
| FIRM NO. 10194710                                   | PROPERTI DESCRIPTION S                        | SURVEY OF:                            | NOTES -SURVEY IS BAS                             | ED ON TITLE COMMITMENT LISTED-               |            |
|                                                     |                                               |                                       | -ALL BUILDING LINES AND EASEME                   | INTS ARE PER RECORDED PLAT UNLESS OTHER      | NISE       |
|                                                     | BEING LOTS EIGHT (8) AND NINE (9), BLOCK      | ( SIX (6), HIGHLAND GARDENS,          |                                                  | SHOWN-<br>RTIFIED FOR THIS TRANSACTION ONLY. |            |
|                                                     | SECTION TWO (2), A SUBDIVISION IN HARR        | IS COUNTY TEXAS ACCORDING TO          |                                                  | DITIONAL INSTITUTIONS OR SUBSEQUENT OWNER    | RS-        |
|                                                     | THE MAP OR PLAT THEREOF RECORDED IN           | , ,                                   |                                                  | TO THE PEOPLE AND OR COMPANIES LISTED-       |            |
|                                                     |                                               | VOEDME 10, I AGE 57 OF THE MAI        | FLOOD NOTE                                       |                                              | 60         |
| LAND SERVICES                                       | RECORDS OF HARRIS COUNTY, TEXAS.              |                                       |                                                  |                                              | 2          |
|                                                     |                                               |                                       | * THIS TRACT OR LOT <u>-IS NOT-</u> IN THE 100   | YEAR FLOOD PLAIN AND                         | , v        |
| MAILING: 925 Mason Road #188                        |                                               |                                       | IS IN ZONE "X" AS LOCATED B                      | Y FEDERAL INSURANCE                          |            |
|                                                     | PROJECT INFORMATION                           |                                       | ADMINISTRATION DESIGNATED FLOOD                  |                                              | 4          |
| Katy, Texas, 77450                                  | ADDRESS: 0 & 2421 HAMPTON STREET, HOUSTON, T  | EXAS, 77088                           |                                                  |                                              | പ്പ        |
| 281-584-6688                                        | OWNER/PURCHASER: MZ BUILDERS                  |                                       | COMMUNITY No. <u>480296</u> , MAP No. <u>482</u> |                                              | 20         |
|                                                     | LENDER: -                                     |                                       | DATED 06-09-14 . THIS TRACT OR LOT -15           | <u>S NOT-</u> IN THE 500 YEAR FLOOD PLAIN.   | <u> </u>   |
| orders@dartlandservices.com                         | TITLE COMPANY: CAPITOL TITLE GF#: 24-828      | 052-CY                                | * THIS INFORMATION IS BASED ON GRAPH             | HICAL PLOTTING ONLY                          | ш          |
|                                                     |                                               | HECKER: 12-10-24/BJ KEY MAP NO.: 412N | WE DO NOT ASSUME RESPONSIBILITY F                |                                              | <u> </u>   |
| http://www.dartlandservices.com                     | OREW. 12-10-24/11C OREW. 12-09-24/JF O        | RET MAP NU.: 412N                     |                                                  |                                              | <u>ر</u> ا |
|                                                     |                                               |                                       |                                                  |                                              |            |