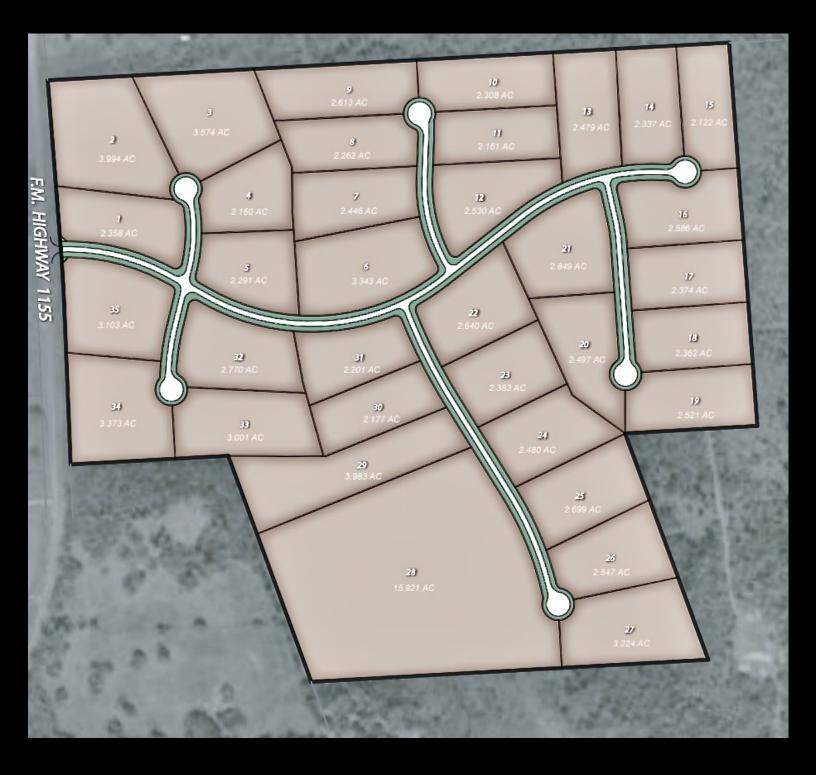

# **Schematic Plat**

# **Pricing Sheet**

| LOT 1  | SOLD      |
|--------|-----------|
| LOT 2  | \$340,995 |
| LOT 3  | \$248,647 |
| LOT 4  | \$150,446 |
| LOT 5  | \$167,055 |
| LOT 6  | SOLD      |
| LOT 7  | \$180,277 |
| LOT 8  | \$168,506 |
| LOT 9  | \$194,306 |
| LOT 10 | SOLD      |
| LOT 11 | SOLD      |
| LOT 12 | SOLD      |
| LOT 13 | SOLD      |
| LOT 14 | SOLD      |
| LOT 15 | SOLD      |
| LOT 16 | SOLD      |
| LOT 17 | SOLD      |
| LOT 18 | SOLD      |
|        |           |

LOT 19 SOLD LOT 20 SOLD LOT 21 SOLD LOT 22 SOLD LOT 23 SOLD LOT 24 \$211,947 LOT 25 SOLD LOT 26 SOLD LOT 27 SOLD LOT 28 \$1,141,005 LOT 29 \$281,381 LOT 30 SOLD LOT 31 \$142,350 LOT 32 \$211,237 LOT 33 SOLD LOT 34 \$288,008 LOT 35 SOLD