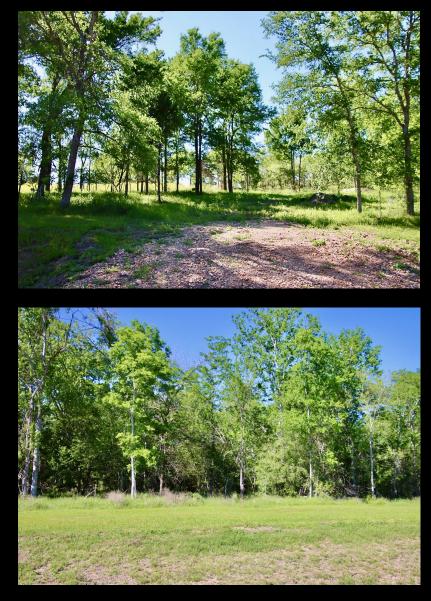

#### About

Discover The Reserve at Chappell Hill, just a 7-minute drive from downtown Chappell Hill. This enchanting community offers 35 exclusive wooded homesites nestled in rolling hills with stunning sunsets & ancient hardwoods. Estate lots range from 2-15 acres, offering the privacy you have been seraching for. Located 5.9 miles North of Chappell Hill, The Reserve at Chappell Hill provides both convenience & tranquility. Providing underground electric, fiber optic internet & low taxes. There's a 2,500 sqft. min home size & no build timeline. Chappell Hill offers history in the shops, restaurants, a wine bar, icehouse, & wineries. These lots overlook some of the most iconic ranches in the country, including the previous Inn at Dos Brisas across from he entrance; a former 5-Star Michellen rated luxury destination.