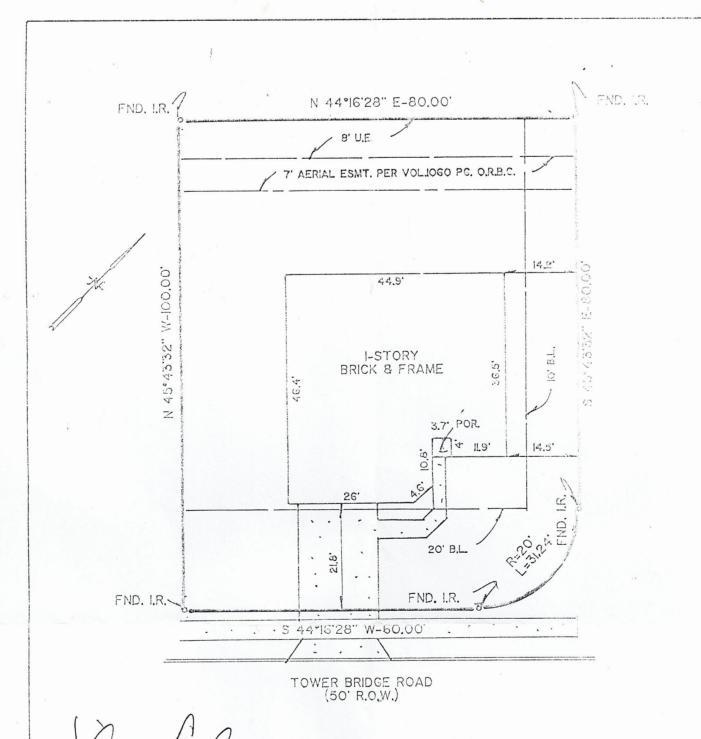

THIS PROPERTY DOES NOT LIE WITHIN THE 100 YEAR FLOOD PLAIN PER THE FLOOD INSURANCE RATE MAP COMMUNITY PANEL NO. 48039C0035 H, DATED JUNE 5, 1989. (ZONE 'X')

H.L. 8 P. AGREEMENT FOR ELECTRIC SERVICE AS RECORDED IN VOL. 0173 PG. 252 O.R.F.B.C.

PLAT of SURVEY
LOT 18 BLOCK 6

## BANBURY CROSS SECTION TWO

BRAZORIA COUNTY, TEXAS VOL. 18, PG. 369 & 370 P.R.B.C.

PURCHASER: CRAIG J. CARLSON AND WIFE, DE'ANNA L. CARLSON

ADDRESS: 2124 TOWER BRIDGE ROAD

TITLE CO. & GF NO. STEWART 9450008!

## CALAIS HOME CORPORATION

I HEREBY CERTIFY THAT THIS SURVEY WAS MADE ON THE GROUND UNDER MY SUPERVISION AND THAT THIS PLAT CORRECTLY REPRESENTS THE FACTS AS FOUND AT THE TIME OF THE SURVEY.

## TAPLIN ENGINEERING, INC. ENGINEERS-SURVEYORS

1505 HIGHWAY 6, SOUTH / SUITE 100 / HOUCTON, TEXAS 77077 (713) 496-5808 / FAX (715) 436-5808

| SCALE: 1"=20" | JOB NO. BC-02-06-18 |  |
|---------------|---------------------|--|
| DATE: 6/22/94 | DRAWN BY: RWC       |  |
| REVISED:      | BAN2S.GCD           |  |