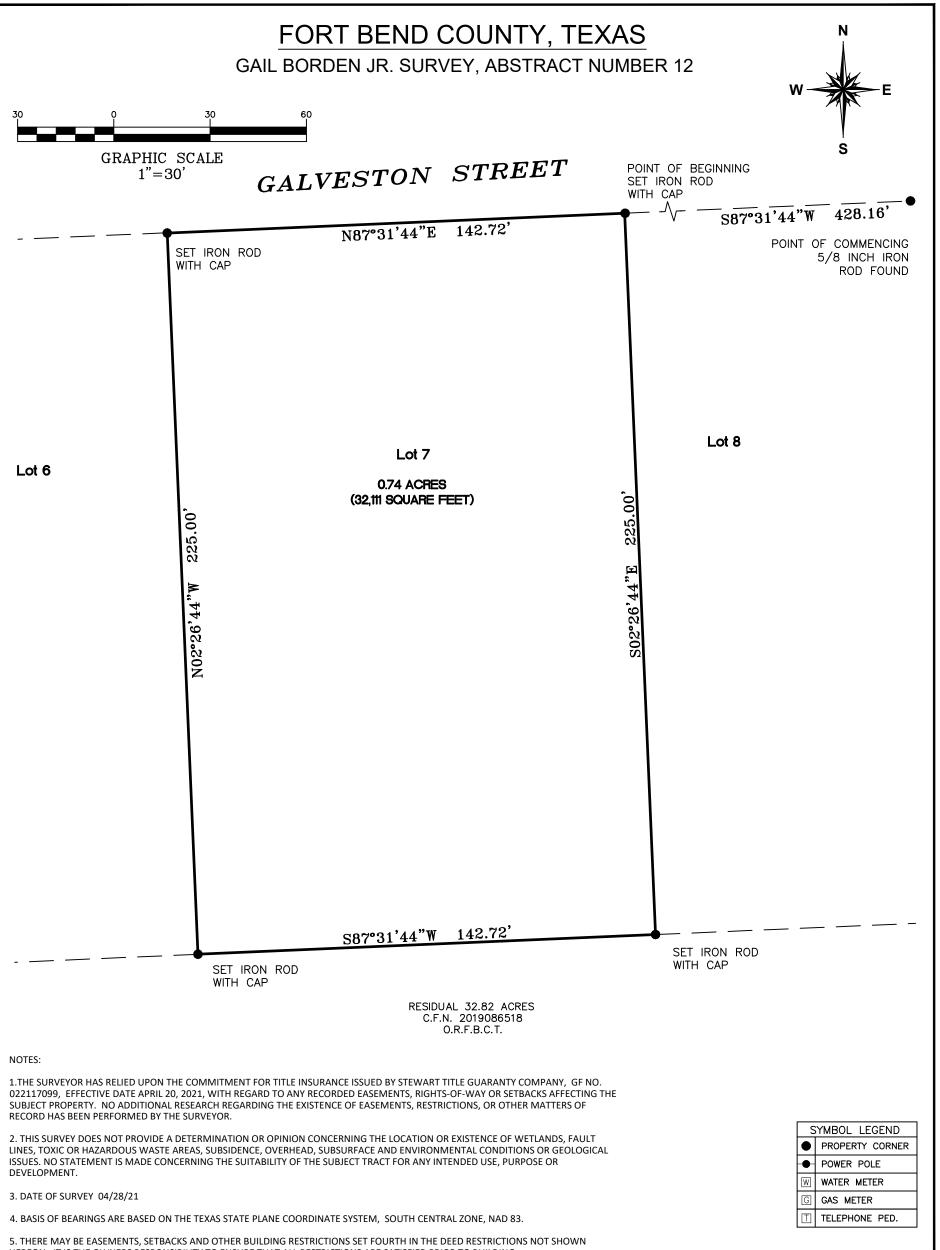

HEREON. IT IS THE OWNERS RESPONSIBILITY TO ENSURE THAT ALL RESTRICTIONS ARE SATISFIED PRIOR TO BUILDING.

6. SURVEY IS ACCOMPANIED BY METES AND BOUNDS OF EVEN DATE.

THIS SURVEY SUBSTANTIALLY COMPLIES WITH THE CURRENT TEXAS SOCIETY OF PROFESSIONAL SURVEYORS STANDARDS AND SPECIFICATIONS FOR A CATEGORY 1B, CONDITION III SURVEY.