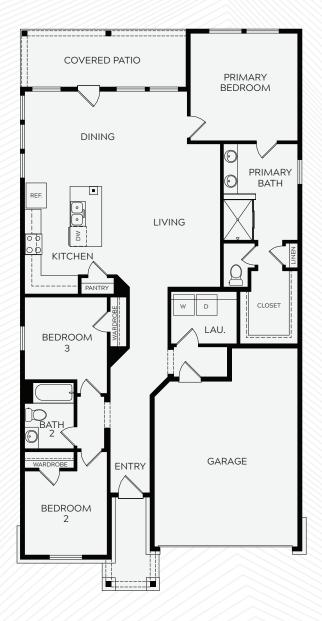

## The Cloverstone

3 BEDROOM / 2 BATH / APPROX. 1,588 SQ. FT.

### **The Penmark**

3 BEDROOM / 2 BATH / APPROX. 1,739 SQ. FT.

#### The Gladesdale

3 BEDROOM + STUDY / 2 BATH / APPROX. 1,824 SQ. FT.

#### The Woodworth

4 BEDROOM + STUDY / 3 BATH / APPROX. 2,219 SQ. FT.