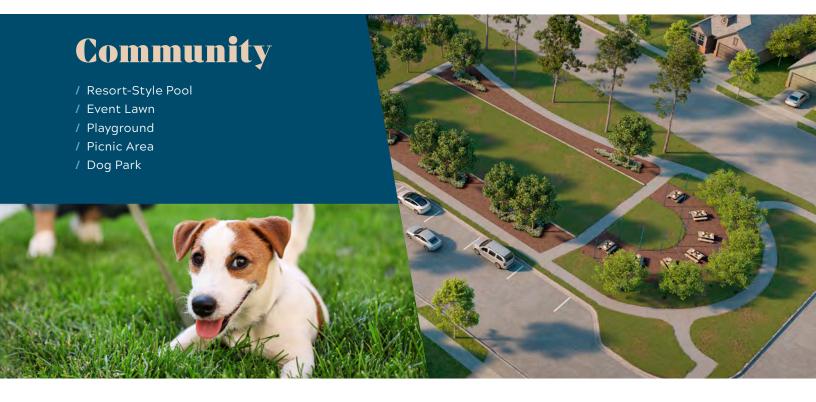

# Amenities

## Residences

- / 3-4 Bedroom Homes
- / Study (select plans)
- / 2-Car Garages
- / Fenced-In Back Yards
- / Quartz Countertops
- / Stainless Steel Appliances
- / Side-By-Side Refrigerator
- / Gas Range
- / Dishwasher
- / Microwave
- / Hardwood Flooring
- / Washer and Dryer