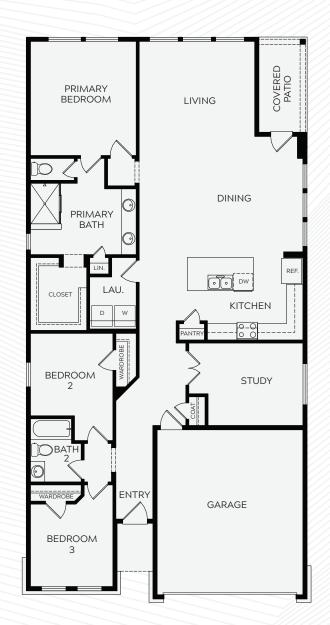

#### The Gladesdale

3 BEDROOM + STUDY / 2 BATH / APPROX. 1,824 SQ. FT.

#### The Woodworth

4 BEDROOM + STUDY / 3 BATH / APPROX. 2,219 SQ. FT.