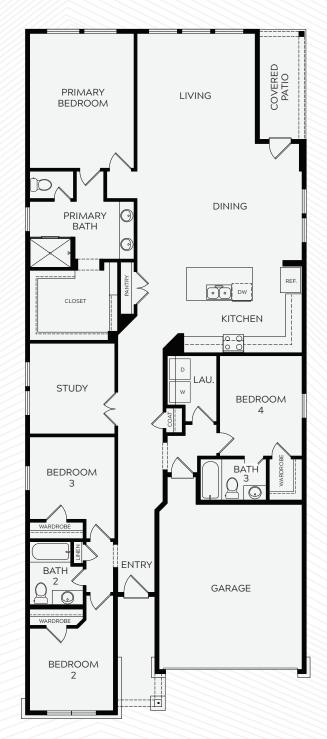

and exciting amenities. Each day is a chance to celebrate more, play more, and live better than ever before with those you love. This is how life was meant to be. Discover a new way home with us.



# Amenities





## Residences

- / 3-4 Bedroom Homes
- / Study (select plans)
- / 2-Car Garages
- / Fenced-In Back Yards
- / Quartz Countertops
- / Stainless Steel Appliances
- / Side-By-Side Refrigerator
- / Gas Range
- / Dishwasher
- / Microwave
- / Hardwood Flooring
- / Washer and Dryer

# **Floor Plans**



## The Cloverstone

3 BEDROOM / 2 BATH / APPROX. 1,588 SQ. FT.





### **The Penmark**

3 BEDROOM / 2 BATH / APPROX. 1,739 SQ. FT.





#### The Gladesdale

3 BEDROOM + STUDY / 2 BATH / APPROX. 1,824 SQ. FT.





#### The Woodworth

4 BEDROOM + STUDY / 3 BATH / APPROX. 2,219 SQ. FT.





#### SkyMorCypress.com





LEASING CENTER 16931 Olive Brush Lane Cypress, TX 77429 832.800.4814

#### <u>GREYSTAR</u>•

Floor plans are artist's rendering. All dimensions are approximate. Actual product and specifications may vary in dimension or detail. Not all features are available in every apartment. Pricing and availability are subject to change. Rent is based on monthly frequency. Additional fees may apply, such as but not limited to package delivery, trash, water, amenities, etc. Please see a representative for details.