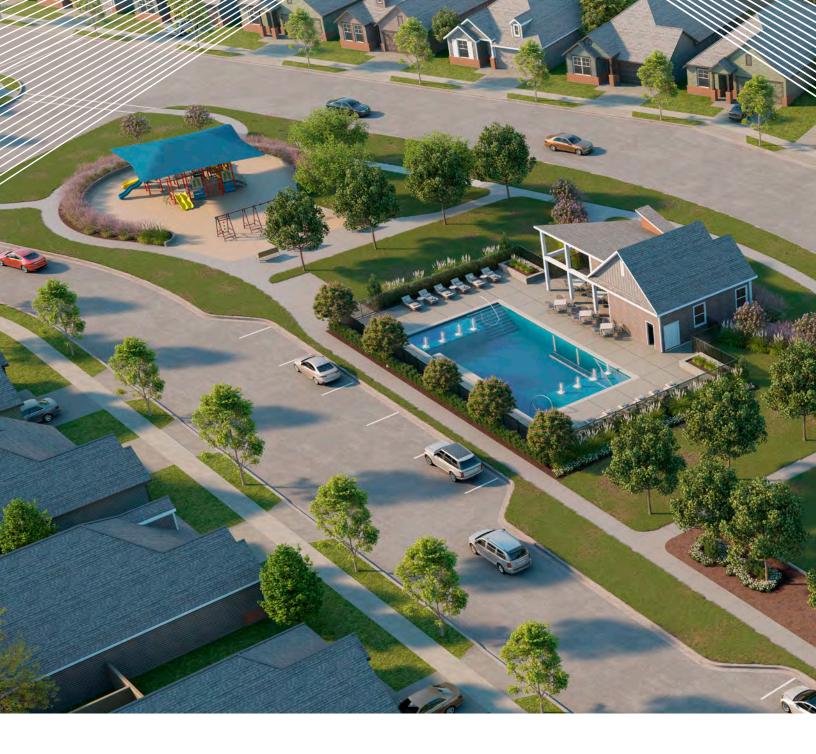

nd exciting amenities. Each day is a chance to celebrate more, play more, and live better than ever before with those you love. This is how life was meant to be. Discover a new way home with us.



# Amenities





## Residences

- / 3-4 Bedroom Homes
- / Study (select plans)
- / 2-Car Garages
- / Fenced-In Back Yards
- / Quartz Countertops
- / Stainless Steel Appliances
- / Side-By-Side Refrigerator
- / Gas Range
- / Dishwasher
- / Microwave
- / Hardwood Flooring
- / Washer and Dryer

# **Floor Plans**



## The Cloverstone

3 BEDROOM / 2 BATH / APPROX. 1,588 SQ. FT.





### **The Penmark**

3 BEDROOM / 2 BATH / APPROX. 1,739 SQ. FT.





#### The Gladesdale

3 BEDROOM + STUDY / 2 BATH / APPROX. 1,824 SQ. FT.





#### The Woodworth

4 BEDROOM + STUDY / 3 BATH / APPROX. 2,219 SQ. FT.





#### SkyMorCypress.com





LEASING CENTER 16931 Olive Brush Lane Cypress, TX 77429 832.800.4814

#### <u>GREYSTAR</u>•

Floor plans are artist's rendering. All dimensions are approximate. Actual product and specifications may vary in dimension or detail. Not all features are available in every apartment. Pricing and availability are subject to change. Rent is based on monthly frequency. Additional fees may apply, such as but not limited to package delivery, trash, water, amenities, etc. Please see a representative for details.