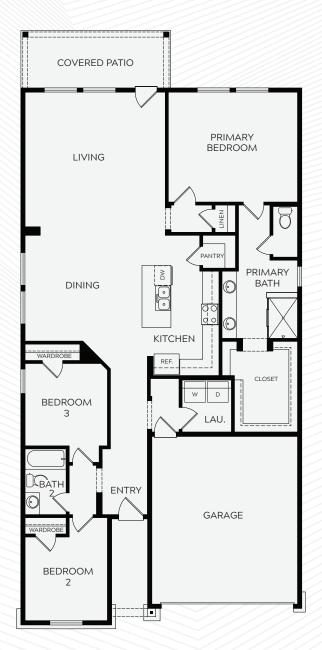

## The Cloverstone

3 BEDROOM / 2 BATH / APPROX. 1,588 SQ. FT.

### **The Penmark**

3 BEDROOM / 2 BATH / APPROX. 1,739 SQ. FT.