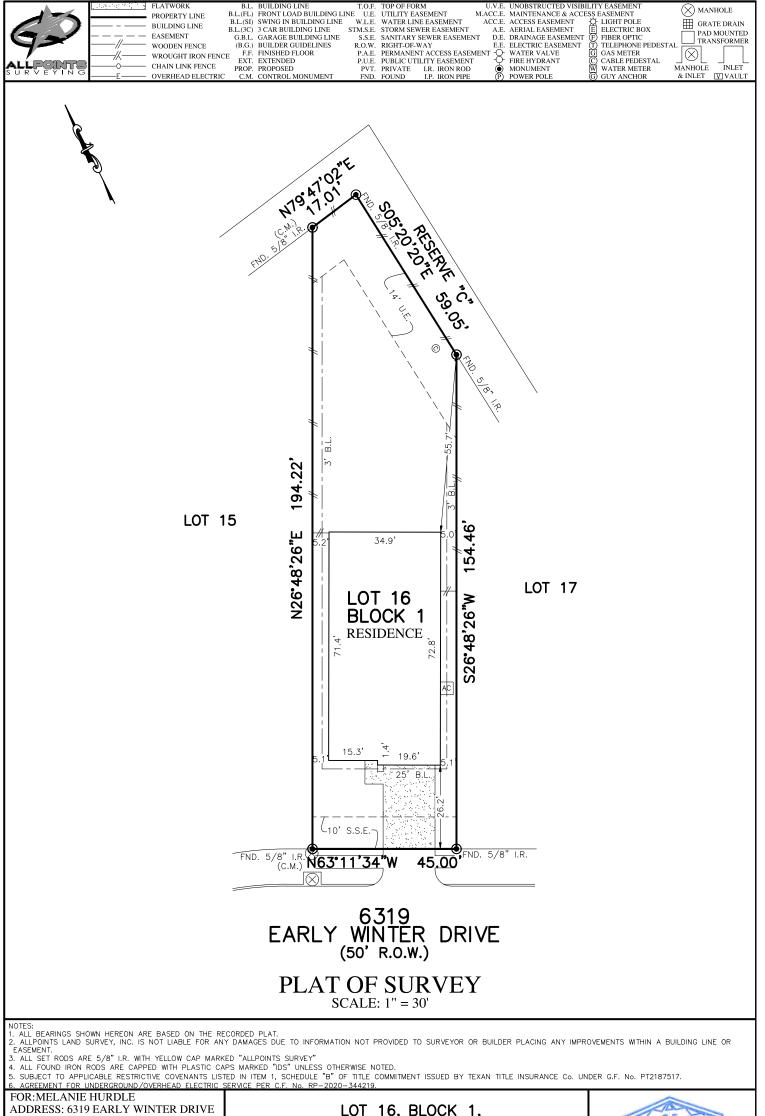

ADDRESS: 6319 EARLY WINTER DRIVE ALLPOINTS JOB#: LL267689 BY: CBG G.F.:PT2187517

JOB:

FLOOD ZONE:X

COMMUNITY PANEL: 48201C0290N

EFFECTIVE DATE: 6/9/2014

LOMR: DATE:

"THIS INFORMATION IS BASED ON GRAPHIC PLOTTING. WE DO NOT ASSUME RESPONSIBILITY FOR EXACT DETERMINATION"

LOT 16, BLOCK 1, CYPRESSWOOD POINT, SECTION 10, FILM CODE NO. 691550, MAP RECORDS, HARRIS COUNTY, TEXAS

I HEREBY CERTIFY THAT THIS PLAT REPRESENTS THE RESULTS OF A SURVEY MADE ON THE GROUND, ON THE 5TH DAY OF JANUARY, 2022.

©2022, ALLPOINTS LAND SURVEY, INC. All Rights Reserved.

ALLPOINTS LAND SURVEY, INC. - 1515 WITTE ROAD - HOUSTON, TEXAS 77080 - PHONE: 713-468-7707 - T.B.P.E.L.S. # 10122600